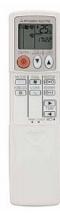

## **Dimensions**

MSZ-GE22VA

## **Product Details**

| MSZ-GE22VA                                                    |                                                    |
|---------------------------------------------------------------|----------------------------------------------------|
| Capacity (kW):                                                |                                                    |
| Heating (Nominal)                                             | 3.30                                               |
| Cooling (Nominal)                                             | 2.20                                               |
| Heating (UK)                                                  | 2.75                                               |
| Cooling (UK)                                                  | 2.20                                               |
| Width - mm                                                    | 798                                                |
| Depth - mm                                                    | 232                                                |
| Height - mm                                                   | 295                                                |
| Weight - kg                                                   | 10                                                 |
| Airflow (m3/min) (Heating /Cooling) - Lo-Mi1-<br>Mi2-Hi-SupHi | 4.1-4.6-6.6-9.1-<br>11.5 /4.1-4.6-6.7-9.2-<br>11.3 |
| Noise (dBA) (Heating /Cooling) - Lo-Mi1-Mi2-<br>Hi-SupHi      | 19-21-29-36-42 /19-<br>21-29-36-42                 |
| Pipe Size Gas mm (in)                                         | 9.52 (3/8)                                         |
| Pipe Size Liquid mm (in)                                      | 6.35 (1/4)                                         |
| Electrical Supply                                             | Fed by Outdoor Unit                                |
| Phase                                                         | Single                                             |
| Fuse Rating (BS88) - HRC (A)                                  | 6                                                  |
| Interconnecting Cable No. Cores                               | 4                                                  |